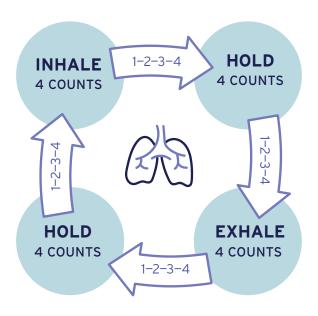

## Mindful Breathing

HPP can be overwhelming, but mindfulness activities may allow you to take charge of your thoughts instead of letting your thoughts take charge of you. One way to do that is to calm your body and your mind. Deep breathing may relax the nervous system, slow the heart rate, and increase oxygen in the blood.